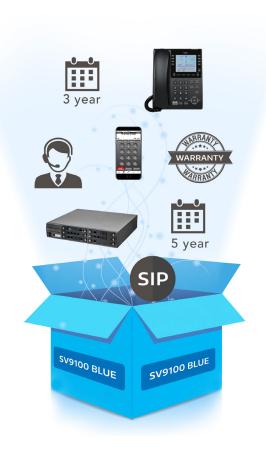

### Minimal Investment Required

The SV9100 BLUE is an opportunity to deploy a premise-based system as an operating expense, eliminating the need for a large upfront investment. Pay only for the capacity you need with a single monthly bill for system hardware, phones and phone services.

#### At a Glance

- Low upfront cost
- Complete subscription based, out-of-the-box solution includes all system hardware, phones and SIP trunks
- Support for IP extensions, Bring Your Own Device (BYOD) mobility endpoints and analog gateways
- Multi-line mobility SIP clients
- A single monthly payment