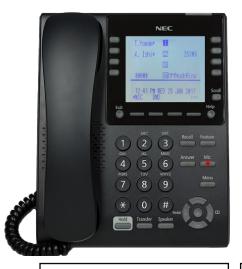

Equipped with 32 (8 keys x 4 pages) self-labeling keys.

Dual-switched auto-sensing 10/100/1000mbps network ports.

iOS or Android